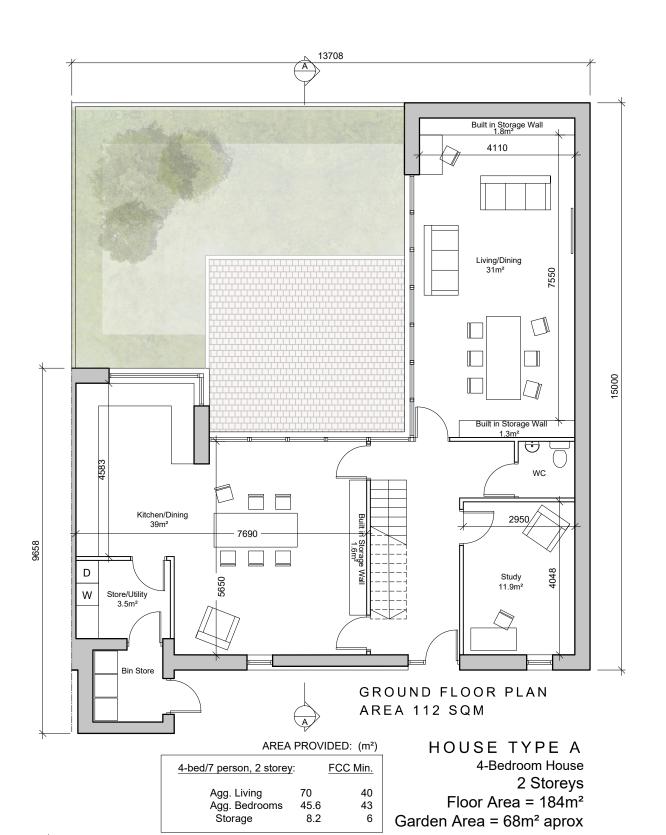

Foundations: Refer to structural engineer's report for further details on structure/foundation design

| н |             |
|---|-------------|
|   | description |

| •             |  |
|---------------|--|
| HOUSE TYPE A  |  |
| 4 BED         |  |
| SEMI-DETACHED |  |
|               |  |